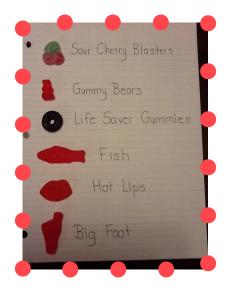

## **Probability Mystery Bags**

Outcomes: G3, G4, G5

In each of the 6 bags, there is an assortment of candies.

Please refer to the code on candy types: